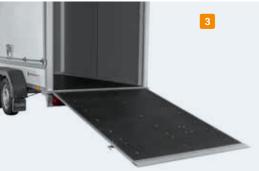

## Options\*

- 1 Side door
- 2 Side hatch\*\*
- 3 Ramp
- 4 Shock absorbers (per axle)
- 5 Rails with bar
- 6 Exterior grey, interior white
- 7 LED-Lighting
- 8 SARIS alloy wheels (only available in the 14-inch version)