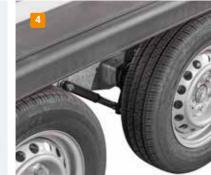

## Options\*

- 1 Side door
- 2 Side hatch\*\*
- 3 Ramp
- 4 Shock absorbers (per axle)
- 5 Rails with bar
- 6 Exterior grey, interior white
- 7 LED-Lighting
- 8 SARIS alloy wheels (only available in the 14-inch version)