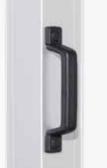

Min 1350 kg - Max 2700 kg

**The SARIS Van Body** comes with following equipment as standard:

- 1 Rear doors
- 2 Anti-theft hinges
- 3 Handles
- 4 Rain gutter
- 5 Airline rail with movable lashing points 600 daN
- 6 V-shaped tow bar
- 7 Movable LED lighting
- Panels made of 15mm wood with a white GRP finish (interior side grey)
- Jockey wheel
- 10 Fully welded and galvanized chassis
- 11 15mm thick waterproof floor panel made of Finnish birch wood