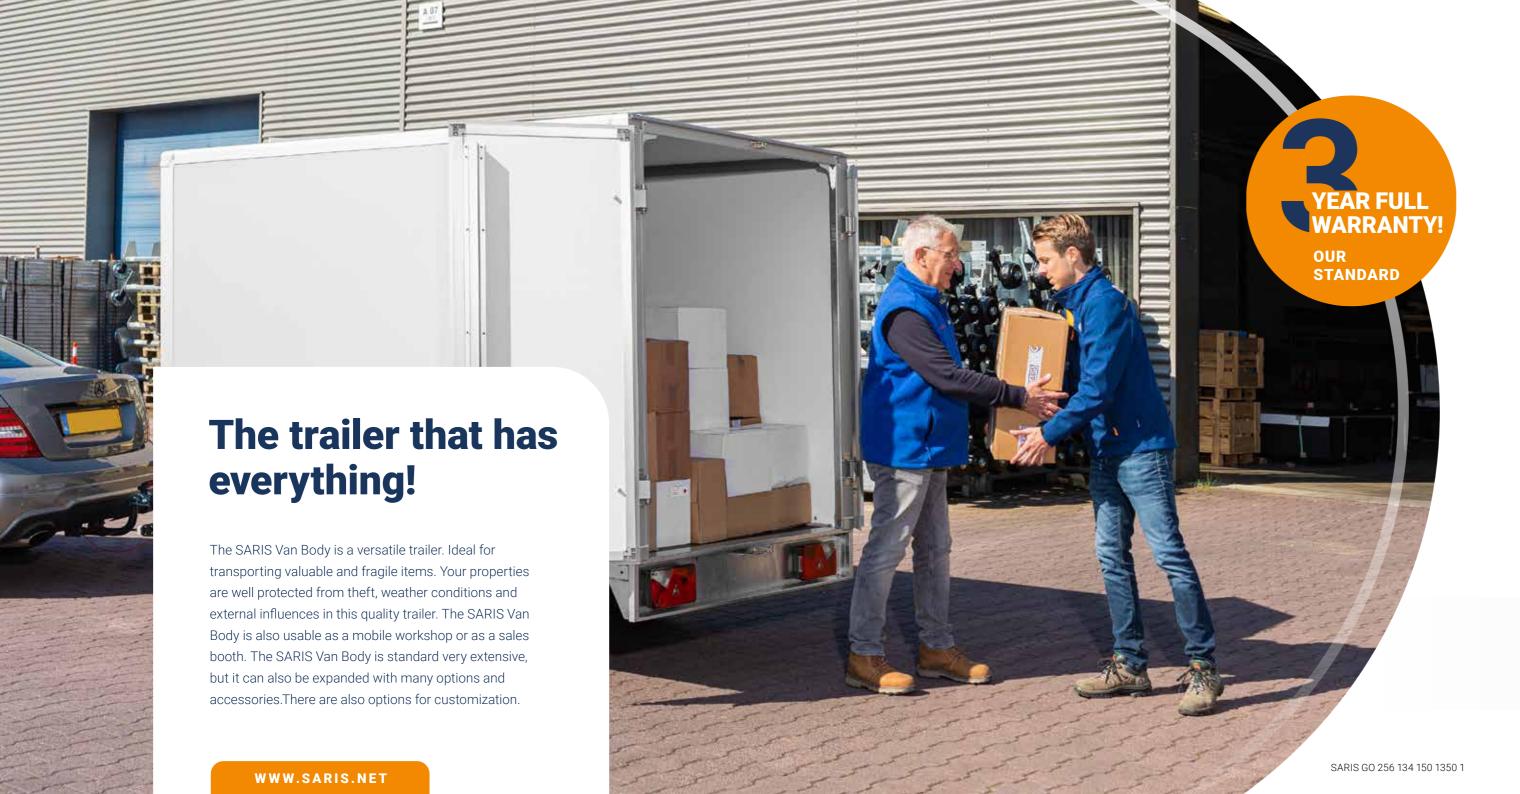

# Van Body

The trailer that has everything!













## This makes the SARIS Van Body unique:

- ✓ Protect your load against various weather conditions
- ✓ Possibilities to secure your load flexibly thanks to innovative airline rail concept
- √ Fully welded chassis with screwable drawbar
- √ Constructed from high-quality materials
- √ Can be expanded with many options and accessories
- √ Safe to close with anti-theft hinges
- ✓ Exterior wall with GRP (Glassfiber Reinforced Plastic) finish: extra strong and easy to label and clean
- √ Available in many height/width/length variants
- ✓ Unique model GP 256 134 1350 in 138 cm height: ideal trailer for parking garages/toll roads (low rate)















Min 1350 kg - Max 2700 kg



**The SARIS Van Body** comes with following equipment as standard:

- 1 Rear doors
- 2 Anti-theft hinges
- 3 Hand