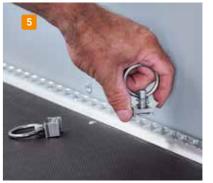

## Options\*

- 1 Side door
- 2 Side hatch\*\*
- 3 Ramp
- 4 Shock absorbers (per axle)
- 5 Rails with bar
- 6 Exterior grey, interior white
- 7 LED-Lighting
- 8 SARIS alloy wheels (only available in the 14-inch version)