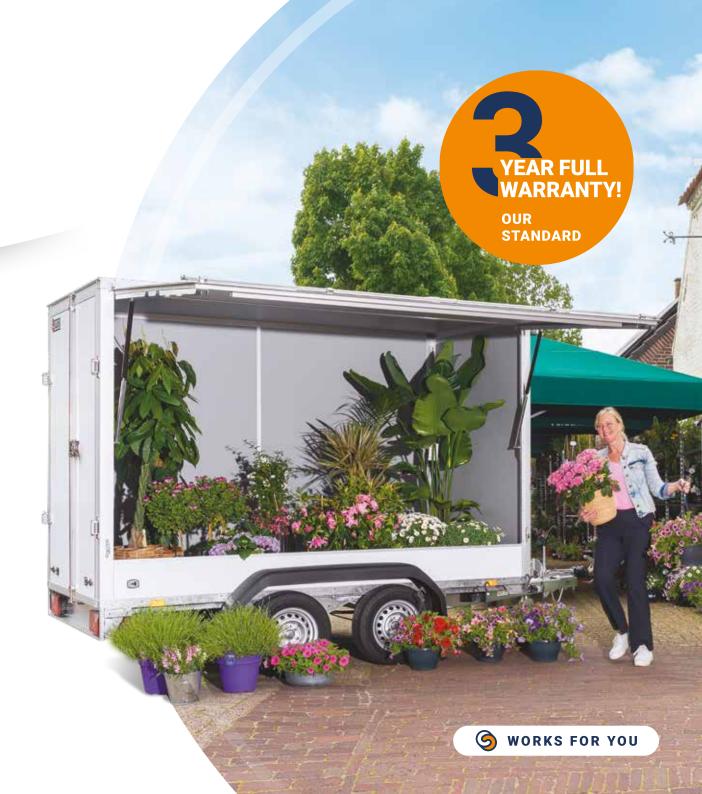

# Van Body

The trailer that has everything!

## This makes the SARIS Van Body unique:

- ✓ Protect your load against various weather conditions
- ✓ Possibilities to secure your load flexibly thanks to innovative airline rail concept
- √ Fully welded chassis with screwable drawbar
- √ Constructed from high-quality materials
- √ Can be expanded with many options and accessories
- √ Safe to close with anti-theft hinges
- ✓ Exterior wall with GRP (Glassfiber Reinforced Plastic) finish: extra strong and easy to label and clean
- √ Available in many height/width/length variants
- ✓ Unique model GP 256 134 1350 in 138 cm height: ideal trailer for parking garages/toll roads (low rate)