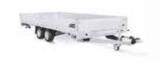

# Van Body

The trailer that has everything!

## This makes the SARIS Van Body unique:

- ✓ Protect your load against various weather conditions
- ✓ Possibilities to secure your load flexibly thanks to innovative airline rail concept
- √ Fully welded chassis with screwable drawbar
- √ Constructed from high-quality materials
- √ Can be expanded with many options and accessories
- √ Safe to close with anti-theft hinges
- ✓ Exterior wall with GRP (Glassfiber Reinforced Plastic) finish: extra strong and easy to label and clean
- √ Available in many height/width/length variants
- ✓ Unique model GP 256 134 1350 in 138 cm height: ideal trailer for parking garages/toll roads (low rate)