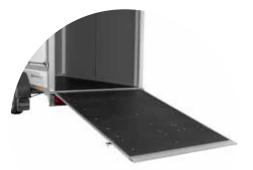

## Options\*

- 1 Side door
- 2 Side hatch\*\*
- 3 Ramp
- 4 Shock absorbers (per axle)
- 5 Rails with bar
- 6 Exterior grey, interior white
- 7 LED-Lighting
- 8 SARIS alloy wheels (only available in the 14-inch version)