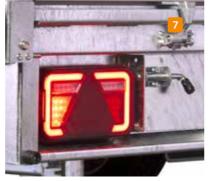

Min 1350 kg - Max 2700 kg

**The SARIS Van Body** comes with following equipment as standard:

- 1 Rear doors
- 2 Anti-theft hinges
- 3 Handles
- 4 Rain gutter
- 5 Airline rail with movable lashing points 600 daN
- 6 V-shaped tow bar
- 7 Movable LED lighting
- Panels made of 15mm wood with a white GRP finish (interior side grey)
- Jockey wheel
- 10 Fully welded and galvanized chassis
- 11 15mm thick waterproof floor panel made of Finnish birch wood

### **Accessories**\*\*

- 1 Spare wheel (includes support)
- 2 Propstands (set)
- 3 Security lock
- 4 Lashing straps (2 pieces)
- 5 Lashing point loose
- 6 Foldable propstands

Keep your trailer in top condition.→ Read more about our Service and Warranty on www.saris.net