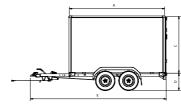

SARIS GO 306 154 200 2000 2

| Technical details             | GO 256<br>134 138<br>1350 1 | GO 256<br>134 150<br>1350 1 | GO 256<br>134 180<br>1350 1 | GO 256<br>134 138<br>2000 2 | GO 256<br>134 150<br>2000 2 | GO 256<br>134 180<br>2000 2 | GO 306<br>154 150<br>1500 1 | GO 306<br>154 180<br>1500 1 | GO 306<br>154 150<br>2000 2 | GO 306<br>154 180<br>2000 2 | GO 306<br>154 200<br>2000 2 | GO 306<br>154 150<br>2700 2 | GO 306<br>154 180<br>2700 2 | GO 306<br>154 200<br>2700 2 | GO 356<br>169 180<br>2700 2 | GO 356<br>169 200<br>2700 2 |
|-------------------------------|-----------------------------|-----------------------------|-----------------------------|-----------------------------|-----------------------------|-----------------------------|-----------------------------|-----------------------------|-----------------------------|-----------------------------|-----------------------------|-----------------------------|-----------------------------|-----------------------------|-----------------------------|-----------------------------|
| Length (A) (cm)               | 256                         | 256                         | 256                         | 256                         | 256                         | 256                         | 306                         | 306                         | 306                         | 306                         | 306                         | 306                         | 306                         | 306                         | 356                         | 356                         |
| Width (B) (cm)                | 134                         | 134                         | 134                         | 134                         | 134                         | 134                         | 154                         | 154                         | 154                         | 154                         | 154                         | 154                         | 154                         | 154                         | 169                         | 169                         |
| Height Van Body (C) (cm)      | 138                         | 150                         | 180                         | 138                         | 150                         | 180                         | 150                         | 180                         | 150                         | 180                         | 200                         | 150                         | 180                         | 200                         | 180                         | 200                         |
| Loading floor height (D) (cm) | 54                          | 54                          | 54                          | 54                          | 54                          | 54                          | 53                          | 53                          | 52                          | 52                          | 52                          | 52                          | 52                          | 52                          | 52                          | 52                          |
| Total length (E) (cm)         | 388                         | 388                         | 388                         | 388                         | 388                         | 388                         | 437                         | 437                         | 435                         | 435                         | 435                         | 436                         | 436                         | 436                         | 489                         | 489                         |
| Total width (F) (cm)          | 187                         | 187                         | 187                         | 187                         | 187                         | 187                         | 207                         | 207                         | 203                         | 203                         | 203                         | 203                         | 203                         | 203                         | 217                         | 217                         |
| Total weight (kg)*            | 1350                        | 1350                        | 1350                        | 2000                        | 2000                        | 2000                        | 1500                        | 1500                        | 2000                        | 2000                        | 2000                        | 2700                        | 2700                        | 2700                        | 2700                        | 2700                        |
| Own weight (kg)               | 438                         | 449                         | 482                         | 534                         | 545                         | 577                         | 570                         | 590                         | 610                         | 644                         | 665                         | 646                         | 680                         | 701                         | 769                         | 792                         |
| Loading capacity (kg)         | 912                         | 901                         | 868                         | 1466                        | 1455                        | 1423                        | 930                         | 910                         | 1390                        | 1356                        | 1335                        | 2054                        | 2020                        | 1999                        | 1931                        | 1908                        |
| Tyre size (inch)              | 14                          | 14                          | 14                          | 14                          | 14                          | 14                          | 14                          | 14                          | 13                          | 13                          | 13                          | 14                          | 14                          | 14                          | 14                          | 14                          |
| Single / Double axle          | Single                      | Single                      | Single                      | Double                      | Double                      | Double                      | Single                      | Single                      | Double                      |
| T-shaped / V-shaped tow bar   | V-shaped                    |
| Braked / unbraked             | Braked                      |