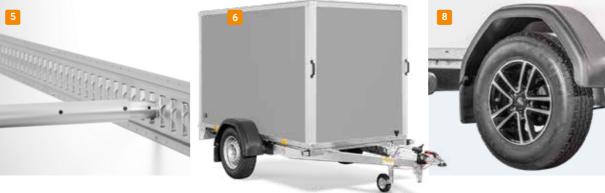

Min 1350 kg - Max 2700 kg

**The SARIS Van Body** comes with following equipment as standard:

- 1 Rear doors
- 2 Anti-theft hinges
- 3 Handles
- 4 Rain gutter
- 5 Airline rail with movable lashing points 600 daN
- 6 V-shaped tow bar
- 7 Movable LED lighting
- Panels made of 15mm wood with a white GRP finish (interior side grey)
- Jockey wheel
- 10 Fully welded and galvanized chassis
- 11 15mm thick waterproof floor panel made of Finnish birch wood

## Options\*

- 1 Side door
- 2 Side hatch\*\*
- 3 Ramp
- 4 Shock absorbers (per axle)
- 5 Rails with bar
- 6 Exterior grey, interior white
- 7 LED-Lighting
- 8 SARIS alloy wheels (only available in the 14-inch version)

### **Accessories**\*\*

- 1 Spare wheel (includes support)
- 2 Propstands (set)
- 3 Security lock
- 4 Lashing straps (2 pieces)
- 5 Lashing point loose
- 6 Foldable propstands

Keep your trailer in top condition.→ Read more about our Service and Warranty on www.saris.net