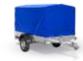

# Van Body

The trailer that has everything!

## This makes the SARIS Van Body unique:

- ✓ Protect your load against various weather conditions
- ✓ Possibilities to secure your load flexibly thanks to innovative airline rail concept
- √ Fully welded chassis with screwable drawbar
- √ Constructed from high-quality materials
- √ Can be expanded with many options and accessories
- √ Safe to close with anti-theft hinges
- ✓ Exterior wall with GRP (Glassfiber Reinforced Plastic) finish: extra strong and easy to label and clean
- √ Available in many height/width/length variants
- ✓ Unique model GP 256 134 1350 in 138 cm height: ideal trailer for parking garages/toll roads (low rate)

Min 1350 kg - Max 2700 kg

**The SARIS Van Body** comes with following equipment as standard:

- 1 Rear doors
- 2 Anti-theft hinges
- 3 Handles
- 4 Rain gutter
- 5 Airline rail with movable lashing points 600 daN
- 6 V-shaped tow bar
- 7 Movable LED lighting
- Panels made of 15mm wood with a white GRP finish (interior side grey)
- Jockey wheel
- 10 Fully welded and galvanized chassis
- 11 15mm thick waterproof floor panel made of Finnish birch wood