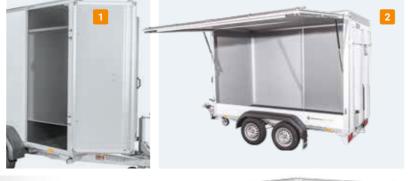

# Van Body

The trailer that has everything!

## This makes the SARIS Van Body unique:

- ✓ Protect your load against various weather conditions
- ✓ Possibilities to secure your load flexibly thanks to innovative airline rail concept
- √ Fully welded chassis with screwable drawbar
- √ Constructed from high-quality materials
- √ Can be expanded with many options and accessories
- √ Safe to close with anti-theft hinges
- ✓ Exterior wall with GRP (Glassfiber Reinforced Plastic) finish: extra strong and easy to label and clean
- √ Available in many height/width/length variants
- ✓ Unique model GP 256 134 1350 in 138 cm height: ideal trailer for parking garages/toll roads (low rate)

Min 1350 kg - Max 2700 kg

**The SARIS Van Body** comes with following equipment as standard:

- 1 Rear doors
- 2 Anti-theft hinges
- 3 Handles
- 4 Rain gutter
- 5 Airline rail with movable lashing points 600 daN
- 6 V-shaped tow bar
- 7 Movable LED lighting
- Panels made of 15mm wood with a white GRP finish (interior side grey)
- Jockey wheel
- 10 Fully welded and galvanized chassis
- 11 15mm thick waterproof floor panel made of Finnish birch wood