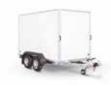

# Van Body

The trailer that has everything!

## This makes the SARIS Van Body unique:

- ✓ Protect your load against various weather conditions
- ✓ Possibilities to secure your load flexibly thanks to innovative airline rail concept
- √ Fully welded chassis with screwable drawbar
- √ Constructed from high-quality materials
- √ Can be expanded with many options and accessories
- √ Safe to close with anti-theft hinges
- ✓ Exterior wall with GRP (Glassfiber Reinforced Plastic) finish: extra strong and easy to label and clean
- √ Available in many height/width/length variants
- ✓ Unique model GP 256 134 1350 in 138 cm height: ideal trailer for parking garages/toll roads (low rate)

Min 1350 kg - Max 2700 kg

**The SARIS Van Body** comes with following equipment as standard:

- 1 Rear doors
- 2 Anti-theft hinges
- 3 Handles
- 4 Rain gutter
- 5 Airline rail with movable lashing points 600 daN
- 6 V-shaped tow bar
- 7 Movable LED lighting
- Panels made of 15mm wood with a white GRP finish (interior side grey)
- Jockey wheel
- 10 Fully welded and galvanized chassis
- 11 15mm thick waterproof floor panel made of Finnish birch wood