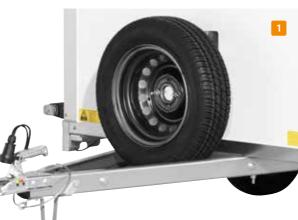

### **Accessories**\*\*

- 1 Spare wheel (includes support)
- 2 Propstands (set)
- 3 Security lock
- 4 Lashing straps (2 pieces)
- 5 Lashing point loose
- 6 Foldable propstands

Keep your trailer in top condition.→ Read more about our Service and Warranty on www.saris.net