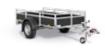

# Van Body

The trailer that has everything!

## This makes the SARIS Van Body unique:

- ✓ Protect your load against various weather conditions
- ✓ Possibilities to secure your load flexibly thanks to innovative airline rail concept
- √ Fully welded chassis with screwable drawbar
- √ Constructed from high-quality materials
- √ Can be expanded with many options and accessories
- √ Safe to close with anti-theft hinges
- ✓ Exterior wall with GRP (Glassfiber Reinforced Plastic) finish: extra strong and easy to label and clean
- √ Available in many height/width/length variants
- ✓ Unique model GP 256 134 1350 in 138 cm height: ideal trailer for parking garages/toll roads (low rate)

Min 1350 kg - Max 2700 kg

**The SARIS Van Body** comes with following equipment as standard:

- 1 Rear doors
- 2 Anti-theft hinges
- 3 Handles
- 4 Rain gutter
- 5 Airline rail with movable lashing points 600 daN
- 6 V-shaped tow bar
- 7 Movable LED lighting
- Panels made of 15mm wood with a white GRP finish (interior side grey)
- Jockey wheel
- 10 Fully welded and galvanized chassis
- 11 15mm thick waterproof floor panel made of Finnish birch wood