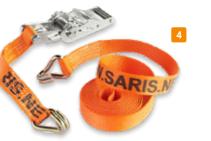

### **Accessories**\*\*

- 1 Spare wheel (includes support)
- 2 Propstands (set)
- 3 Security lock
- 4 Lashing straps (2 pieces)
- 5 Lashing point loose
- 6 Foldable propstands

Keep your trailer in top condition.→ Read more about our Service and Warranty on www.saris.net