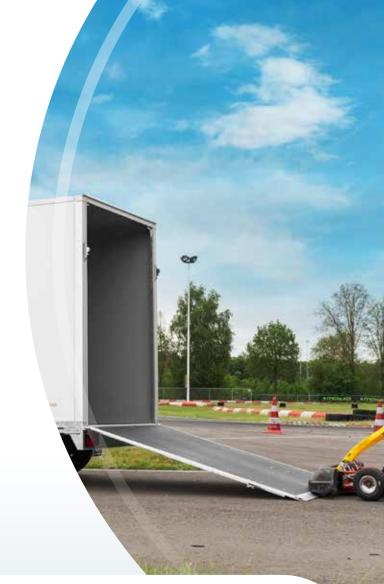

## Options\*

- 1 Side door
- 2 Side hatch\*\*
- 3 Ramp
- 4 Shock absorbers (per axle)
- 5 Rails with bar
- 6 Exterior grey, interior white
- 7 LED-Lighting
- 8 SARIS alloy wheels (only available in the 14-inch version)