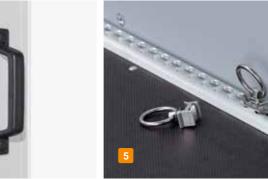

### **Accessories**\*\*

- 1 Spare wheel (includes support)
- 2 Propstands (set)
- 3 Security lock
- 4 Lashing straps (2 pieces)
- 5 Lashing point loose
- 6 Foldable propstands

Keep your trailer in top condition.→ Read more about our Service and Warranty on www.saris.net