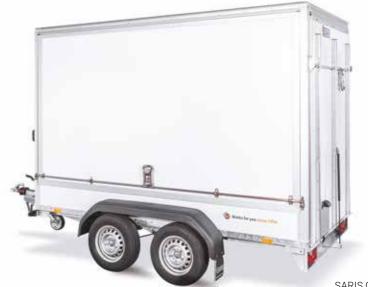

# Van Body

The trailer that has everything!

## This makes the SARIS Van Body unique:

- ✓ Protect your load against various weather conditions
- ✓ Possibilities to secure your load flexibly thanks to innovative airline rail concept
- √ Fully welded chassis with screwable drawbar
- √ Constructed from high-quality materials
- √ Can be expanded with many options and accessories
- √ Safe to close with anti-theft hinges
- ✓ Exterior wall with GRP (Glassfiber Reinforced Plastic) finish: extra strong and easy to label and clean
- √ Available in many height/width/length variants
- ✓ Unique model GP 256 134 1350 in 138 cm height: ideal trailer for parking garages/toll roads (low rate)

Min 1350 kg - Max 2700 kg

**The SARIS Van Body** comes with following equipment as standard:

- 1 Rear doors
- 2 Anti-theft hinges
- 3 Handles
- 4 Rain gutter
- 5 Airline rail with movable lashing points 600 daN
- 6 V-shaped tow bar
- 7 Movable LED lighting
- Panels made of 15mm wood with a white GRP finish (interior side grey)
- Jockey wheel
- 10 Fully welded and galvanized chassis
- 11 15mm thick waterproof floor panel made of Finnish birch wood