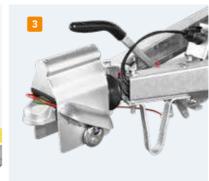

### **Accessories**\*\*

- 1 Spare wheel (includes support)
- 2 Propstands (set)
- 3 Security lock
- 4 Lashing straps (2 pieces)
- 5 Lashing point loose
- 6 Foldable propstands

Keep your trailer in top condition.→ Read more about our Service and Warranty on www.saris.net